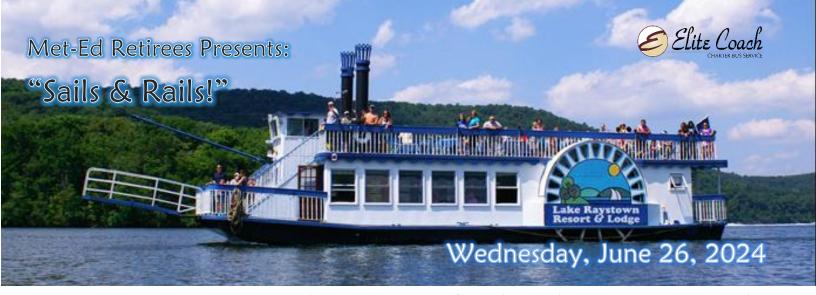

We begin our day with a visit to the Lake Raystown Resort General Store. Then step aboard the Proud Mary Showboat where you will take in breathtaking vistas and beautiful scenery while enjoying a delicious lunch buffet. Your menu will include: Mozzarella and Tomato with Balsamic Glaze, Mashed Yukon Potatoes with Gravy, Baked Macaroni and Cheese, Chicken Parmesan, Brown Sugar Glazed Ham, Fresh baked rolls and butter, Chef's Choice of Seasonal Vegetables, Chef's Choice of Assorted Desserts, Coffee, Iced Tea, and Water. Then we visit the RockHill Trolley Museum. Ride aboard an old fashioned, historic electric trolley and be taken back in time when trolleys were a popular way for people to travel. Tour the Restoration Shop, Car Barn #1, and the Museum Store.